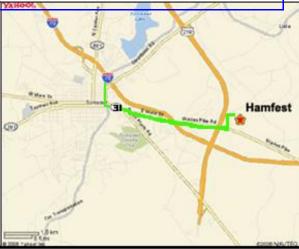

## Directions from PA Turnpike Exit 110

Go straight off ramp and turn left at 4th stoplight onto Route 31 East

Go 2.0 miles and turn left onto Technology Drive.

The Hamfest will be on your right behind the building